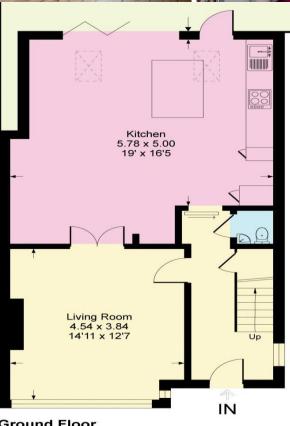

**EPC RATING:** C **COUNCIL TAX BAND:** D

**TENURE:** Freehold **LEASE TERM: Not Applicable** 

**First Floor** 

**Ground Floor** 