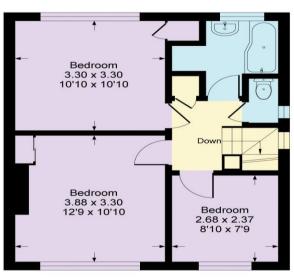

**EPC RATING:** C **COUNCIL TAX BAND:** D

**TENURE:** Freehold **LEASE TERM: Not Applicable** 

**First Floor** 

**Ground Floor** 